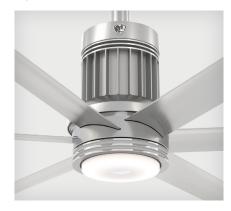

-|--|
| Heat Sink                 | Lens                                                            | Installation                                         | Environment                    | Controls <sup>1</sup>                                                                | Settings                                                                                  |  |  |  |  |  |
| Cast aluminum             | Diffused translucent lens<br>Made from durable<br>polycarbonate | Twist-lock quick connect for<br>seamless integration | Indoor and covered outdoor use | Handheld remote<br>i6 by BAF mobile app<br>Voice control<br>0–10 V<br>Motion Sensing | 16 brightness settings<br>Dim to warm<br>Five color temperature<br>settings (2200–6500 K) |  |  |  |  |  |

## **Light Off**



## **Light On**



## Finish Options<sup>2</sup>







Oil-Rubbed Bronze







Lead times may vary.
See full warranty for coverage information.