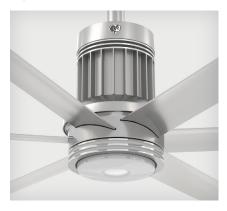

--------|--|--|--|--|--|
| Heat Sink                 | Lens                                                            | Installation                                         | Environment                    | Controls <sup>1</sup>                                                                | Settings                                                                                  |  |  |  |  |  |
| Cast aluminum             | Diffused translucent lens<br>Made from durable<br>polycarbonate | Twist-lock quick connect for<br>seamless integration | Indoor and covered outdoor use | Handheld remote<br>i6 by BAF mobile app<br>Voice control<br>0–10 V<br>Motion Sensing | 16 brightness settings<br>Dim to warm<br>Five color temperature<br>settings (2200–6500 K) |  |  |  |  |  |

## **Light Off**



## **Light On**



## Finish Options<sup>2</sup>







Oil-Rubbed Bronze







Lead times may vary.
See full warranty for coverage information.