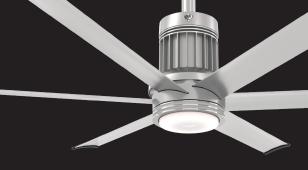

## **i6 LED LIGHT KIT**

NEXT-LEVEL BRIGHTNESS, COLOR RANGE, AND AUTOMATED CONTROL







| Technical Specifications |                      |                        |                             |                         |                  |                                |                                          |                  |  |  |  |  |
|--------------------------|----------------------|------------------------|-----------------------------|-------------------------|------------------|--------------------------------|------------------------------------------|------------------|--|--|--|--|
| Operating Voltage        | Operating<br>Current | Nominal Input<br>Power | Operating<br>Temperature    | Nominal Lumen<br>Output | Efficacy         | Color Rendering<br>Index (CRI) | Corresponding Color<br>Temperature (CCT) | Dimming<br>Range |  |  |  |  |
| +24 VDC