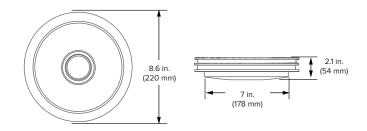

## **i6 LED LIGHT KIT**

NEXT-LEVEL BRIGHTNESS, COLOR RANGE, AND AUTOMATED CONTROL

| Technical Specifications |                      |                        |                             |                         |                  |                                |                                          |                  |  |  |  |  |
|--------------------------|----------------------|------------------------|-----------------------------|-------------------------|------------------|--------------------------------|------------------------------------------|------------------|--|--|--|--|
| Operating Voltage        | Operating<br>Current | Nominal Input<br>Power | Operating<br>Temperature    | Nominal Lumen<br>Output | Efficacy         | Color Rendering<br>Index (CRI) | Corresponding Color<br>Temperature (CCT) | Dimming<br>Range |  |  |  |  |
| +24 VDC                  | 1.1 A                | 25.5 W                 | 0° to 105°F<br>(0° to 40°C) | 1,770 lm                | 72.6 lumens/watt | 93.3                           | 2200–6500 K                              | 1% to 100%       |  |  |  |  |

| Construction and Controls |                                                                 |                                                      |                                |                                                                                      |                                                                                           |  |  |  |  |  |
|---------------------------|-----------------------------------------------------------------|------------------------------------------------------|--------------------------------|--------------------------------------------------------------------------------------|-------------------------------------------------------------------------------------------|--|--|--|--|--|
| Heat Sink                 | Lens                                                            | Installation                                         | Environment                    | Controls <sup>1</sup>                                                                | Settings                                                                                  |  |  |  |  |  |
| Cast aluminum             | Diffused translucent lens<br>Made from durable<br>polycarbonate | Twist-lock quick connect for<br>seamless integration | Indoor and covered outdoor use | Handheld remote<br>i6 by BAF mobile app<br>Voice control<br>0–10 V<br>Motion Sensing | 16 brightness settings<br>Dim to warm<br>Five color temperature<br>settings (2200–6500 K) |  |  |  |  |  |