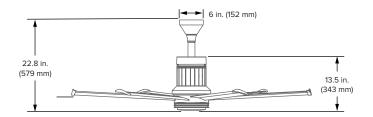

## **i6 LED LIGHT KIT**

NEXT-LEVEL BRIGHTNESS, COLOR RANGE, AND AUTOMATED CONTROL

| Technical Specifications |                      |                        |                             |                         |                  |                                |                                          |                  |  |  |  |  |
|--------------------------|----------------------|------------------------|-----------------------------|-------------------------|------------------|--------------------------------|------------------------------------------|------------------|--|--|--|--|
| Operating Voltage        | Operating<br>Current | Nominal Input<br>Power | Operating<br>Temperature    | Nominal Lumen<br>Output | Efficacy         | Color Rendering<br>Index (CRI) | Corresponding Color<br>Temperature (CCT) | Dimming<br>Range |  |  |  |  |
| +24 VDC                  | 1.1 A                | 25.5 W                 | 0° to 105°F<br>(0° to 40°C) | 1,770 lm                | 72.6 lumens/watt | 93.3                           | 2200–6500 K                              | 1% to 100%       |  |  |  |  |

| Construction and Controls |                                                                 |                                                      |                                |                                                                                      |                                                                                           |  |  |  |  |  |
|---------------------------|-----------------------------------------------------------------|------------------------------------------------------|--------------------------------|--------------------------------------------------------------------------------------|-------------------------------------------------------------------------------------------|--|--|--|--|--|
| Heat Sink                 | Lens                                                            | Installation                                         | Environment                    | Controls <sup>1</sup>                                                                | Settings                                                                                  |  |  |  |  |  |
| Cast aluminum             | Diffused translucent lens<br>Made from durable<br>polycarbonate | Twist-lock quick connect for<br>seamless integration | Indoor and covered outdoor use | Handheld remote<br>i6 by BAF mobile app<br>Voice control<br>0–10 V<br>Motion Sensing | 16 brightness settings<br>Dim to warm<br>Five color temperature<br>settings (2200–6500 K) |  |  |  |  |  |